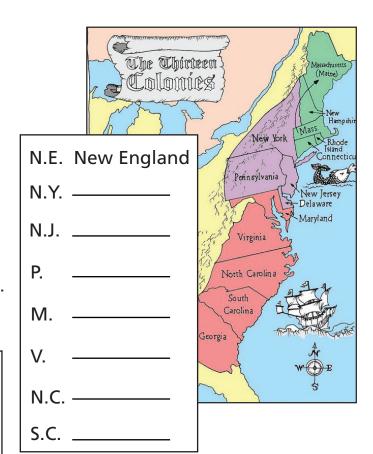

## Take a Deeper Dive...

Each part of the image has a particular meaning.

Snake – Snakes are often thought of as powerful creatures. Each piece of the snake has a letter or letters on it. Use the map to figure out what the letters might stand for.

Hint: Start with New England.

Words – The words have both a message of unity and a warning of what could happen without unity. Now put it all together – a powerful creature cut into pieces with "Join, or Die" words. What do you think the message is?