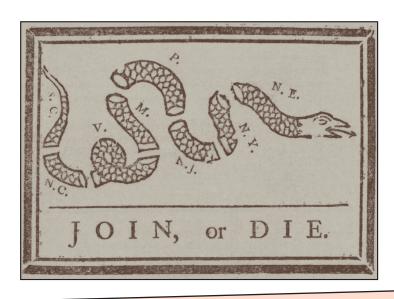

Have you ever seen this image about preventing forest fires?

Benjamin Franklin used an image of a snake to get people to take action more than 200 years ago.

Benjamin Franklin published this "Join, or Die" snake cartoon on May 9, 1754. At that time, the British colonists in North America felt threatened by the French who were building military forts and settling on land claimed by the British. Native American nations had been living on this land for generations. France and Britain soon went to war with each other.

## Deconstructing "Join, or Die"

Take a close look at the "Join, or Die" cartoon. Write down what you see, what you think, and what you wonder about. All answers are okay!

| I see:    |
|-----------|
|           |
|           |
| I think:  |
|           |
|           |
| I wonder: |
|           |
|           |

## Take a Deeper Dive...

Each part of the image has a particular meaning.

Snake – Snakes are often thought of as powerful creatures. Each piece of the snake has a letter or letters on it. Use the map to figure out what the letters might stand for.

Hint: Start with New England.

Words – The words have both a message of unity and a warning of what could happen without unity. Now put it all together – a powerful creature cut into pieces with "Join, or Die" words. What do you think the message is?