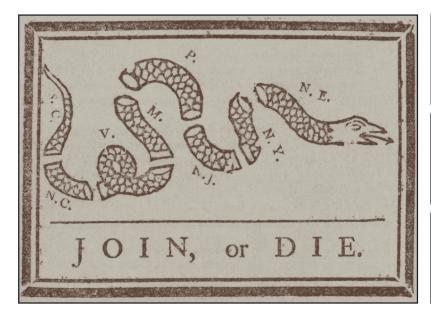

## Deconstructing "Join, or Die"

Take a close look at the "Join, or Die" cartoon. Write down what you see, what you think, and what you wonder about. All answers are okay!

| I see:    |
|-----------|
|           |
|           |
| I think:  |
|           |
|           |
| I wonder: |
|           |
|           |

## Take a Deeper Dive...

Each part of the image has a particular meaning.

Snake – Snakes are often thought of as powerful creatures. Each piece of the snake has a letter or letters on it. Use the map to figure out what the letters might stand for.

Hint: Start with New England.

Words – The words have both a message of unity and a warning of what could happen without unity. Now put it all together – a powerful creature cut into pieces with "Join, or Die" words. What do you think the message is?